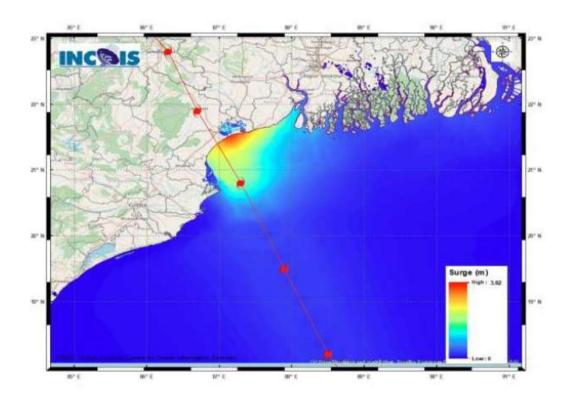

## STORM SURGE GUIDANCE BASED ON 0000 UTC OF 25th MAY

Tidal waves of height 2-4 meters above astronomical tide are likely to inundate low laying areas of Medinipur, Balasore, Bhadrak and about 2 meters above astronomical tide are likely to inundate low laying areas of South 24 Parganas, Kendrapara & Jagatsinghpur Districts around the time of landfall.

## STORM SURGE HEIGHT INFORMATION:

<sup>\*</sup> The below listed surge heights are over and above astronomical tide.

| MANDAL/TALUK    | DISTRICT          | STATE / UNION<br>TERRITORY | NEAREST PLACE<br>OF HABITATION | STORM SURGE (m) | EXPECTED<br>INUNDATION<br>EXTENT (km) |
|-----------------|-------------------|----------------------------|--------------------------------|-----------------|---------------------------------------|
| Baleshwar       | Baleshwar         | Odisha                     | Kumbhirgari                    | 2.1-3.8         | Upto 2.33                             |
| Basirhat        | North 24 Parganas | West Bengal                | Amlamethi                      | 0.5-0.9         | Upto 0.37                             |
| Bhadrak         | Bhadrak           | Odísha                     | Mohanpur                       | 0.9-2.1         | Upto 7.02                             |
| Diamond Harbour | South 24 Parganas | West Bengal                | Pashchim Bhabanipur            | 0.5-1.1         | Upto 0.78                             |
| Kanthi          | Purba Medinipur   | West Bengal                | Safar Chata                    | 0.5-2.9         | Upto 1.50                             |
| Kendraparha     | Kendrapara        | Odisha                     | Tikayat Nagar                  | 0.5-1.5         | Upto 2.64                             |
| Tamluk          | Purba Medinipur   | West Bengal                | Jamitta                        | 0.5-1.3         | Upto 0.42                             |
| Uluberiya       | Haora             | West Bengal                | Orphuli                        | 0.5-0.8         | Upto 0.44                             |